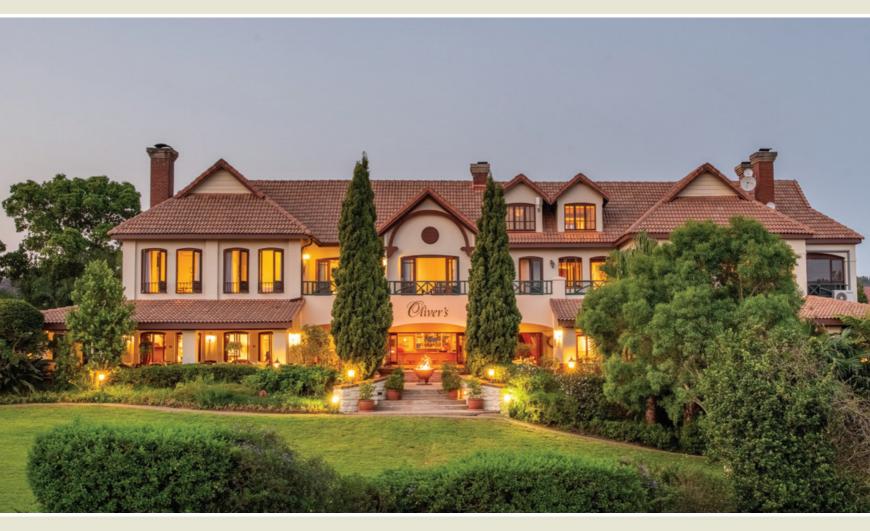

Taste | Rejuvenate | Exhale



White River | Mpumalanga | South Africa

## OLIVER'S Exhale

Our bespoke rooms offer a variety of accommodation types to suit every need. All rooms are individually furnished and decorated with a personal touch and accompanied by luxurious en-suite facilities catering for groups of all sizes.















Our in-house restaurant offers a seasonal continental a-la-carte menu with most of our produce sourced locally. Enjoy fun-dining in our private wine cellar. Our smaller guests may choose from a dedicated kiddies' menu.







Our Wellness and Beauty Centre offers the full spectrum of beauty treatments given by professional therapists, with only quality specialised products used.