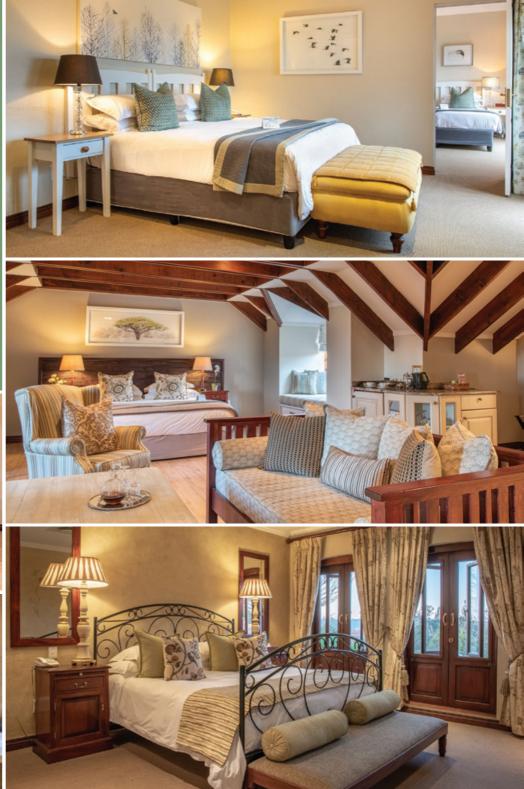

## OLIVER'S Exhale

Our bespoke rooms offer a variety of accommodation types to suit every need. All rooms are individually furnished and decorated with a personal touch and accompanied by luxurious en-suite facilities catering for groups of all sizes.